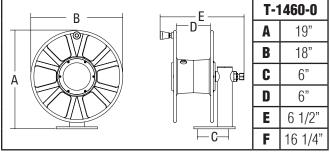

## **Dimensions**

Four 1/2" diameter mounting holes

Four 1/2" diameter mounting holes

## **Mounting**

**Note:** Ensure that only a qualified electrician installs/services this equipment.

1. Four 1/2" diameter mounting holes are located at the base of the reel. Mount reel using four (customer supplied) bolts; tightening them securely to ensure a solid, rigid attachment. (Figure 1)