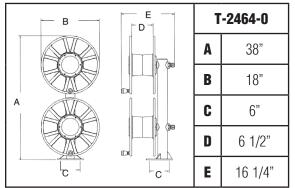

## **Dimensions**

Four 1/2" diameter mounting holes

Four 1/2" diameter mounting holes