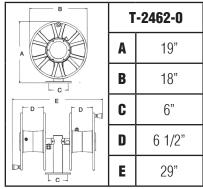

## **Dimensions**

Four 1/2" diameter mounting holes

Four 1/2" diameter mounting holes