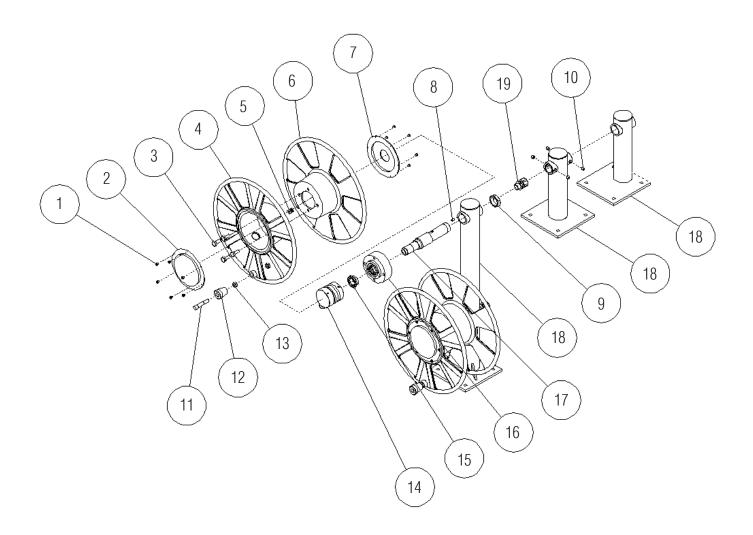

Page 2 www.reelcraft.com

| Item # | Description             | # Req | T-1460-0 | # Req | T-2462-0 | T-2464-0 |
|--------|-------------------------|-------|----------|-------|----------|----------|
| 1      | Self Tapping Screw      | 12    | S285-14  | 26    | S285-14  | S285-14  |
| 2      | Spool Cover             | 1     | 261517   | 2     | 261517   | 261517   |
| 3      | Hex Cap Screw           | 5     | S2-85    | 10    | S2-85    | S2-85    |
| 4      | Spool Half              | 1     | 261546   | 2     | 261546   | 261546   |
| 5      | Hose Clamp              | 1     | 261541-1 | 2     | 261541-1 | 261541-1 |
| 6      | Spool Half              | 1     | 261547   | 2     | 261547   | 261547   |
| 7      | Spool Cover             | 1     | 261518   | 2     | 261518   | 261518   |
| 8      | Shaft Key               | 1     | 261516   | 2     | None     | 261516   |
| 9      | Hex Jam Nut             | 1     | 261575   | 2     | None     | 261575   |
| 10     | Set Screw               |       | None     | 4     | S34-184  | None     |
| 11     | Handle Post             | 1     | 261515   | 2     | 261515   | 261515   |
| 12     | Handle                  | 1     | 261514   | 2     | 261514   | 261514   |
| 13     | Hex Jam Nut             | 2     | S77-108  | 4     | S77-108  | S77-108  |
| 14     | Collector Ring Assembly | 1     | S600791  | 2     | S600791  | S600791  |
| 15     | Tensioning Nut          | 1     | 261548   | 2     | 261548   | 261548   |
| 16     | Hub Assembly            | 1     | S600752  | 2     | S600752  | S600752  |
| 17     | Main Shaft              | 1     | 261545   | 2     | 261562   | 261545   |
| 18     | Base Assembly           | 1     | 600746   | 1     | 600744   | 600745   |
| 19     | Cord Grip Assembly      | 1     | 261555   | 2     | 261555   | 261555   |
| 20     | Lock Washer             | 1     | S115-816 | 2     | S115-816 | S115-816 |