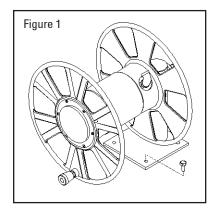

## **Mounting**

**Note:** Ensure that only a qualified electrician installs/services this equipment.

1. Four 1/2" diameter mounting holes are located at the base of the reel. Mount reel using four (customer supplied) bolts; tightening them securely to ensure a solid, rigid attachment. (Figure 1)