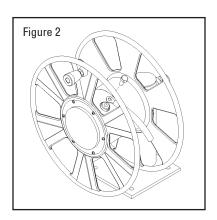

#### **Electrical**

**Note:** Observe any applicable NEC, OSHA, and local electrial codes when installing this equipment.

- 1. Attach a cable lug (customer supplied) to the end of the outlet cable.
- 2. Mount lug to collector ring assembly using one 1/2-13 UNC bolt. (Figure 2)