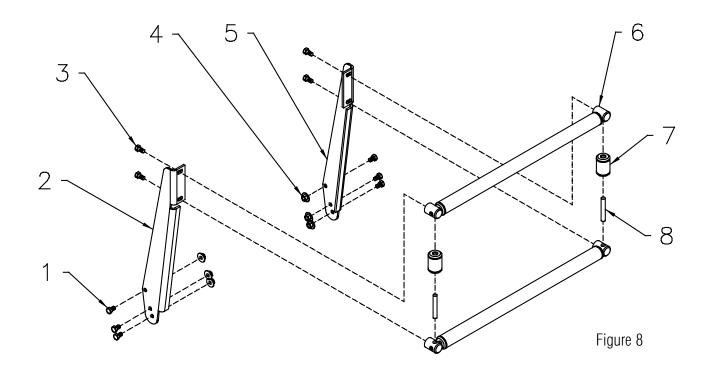

# Top Wind Roller Parts List \*See Figure 8

| Item # | Part #       | # Req. | Description                  |
|--------|--------------|--------|------------------------------|
| 1      | S2-53        | 6      | Bolt, 5/16-18 x 3/4"         |
| 2      | 261639-2     | 1      | Guide Arm, Left              |
| 3      | S2-51        | 4      | Bolt, 5/16-18 x 1/2"         |
| 4      | 300107       | 6      | 5/16" Lock Nut               |
| 5      | 261639-1     | 1      | Guide Arm, Right             |
| 6      | By Model     | 2      | Roller Assembly              |
| 7      | S602131-9    | 2      | Short Roller Stainless Steel |
| 7      | 262436-1.874 | 2      | Short Roller UHMW PE         |
| 8      | 260825-1     | 2      | Roller Shaft                 |

## Bottom Wind Roller Parts List \*See Figure 8

| Item # | Part #       | # Req. | Description                  |
|--------|--------------|--------|------------------------------|
| 1      | S2-53        | 4      | Bolt, 5/16-18 x 3/4"         |
| 2      | 261638-2     | 1      | Guide Arm, Left              |
| 3      | S2-51        | 4      | Bolt, 5/16-18 x 1/2"         |
| 4      | 300107       | 4      | 5/16" Lock Nut               |
| 5      | 261638-1     | 1      | Guide Arm, Right             |
| 6      | By Model     | 2      | Roller Assembly              |
| 7      | S602131-9    | 2      | Short Roller Stainless Steel |
| 7      | 262436-1.874 | 2      | Short Roller UHMW PE         |
| 8      | 260825-1     | 2      | Roller Shaft                 |