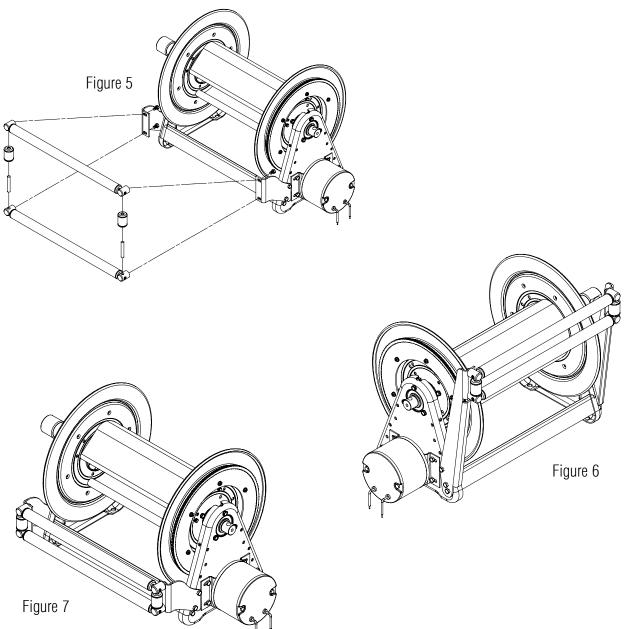

#### Step 2:

Align one of the roller assemblies to the

bottom slots on the guide arm. Be sure the holes in the sides of the post face up. Attach the bottom roller assembly to the guide arm brackets with the supplied 5/16" dia by 1/2" bolts, as shown in Figure 4 (upper) and Figure 5 (lower). Insert the 2½" long shafts into the holes of the posts of the lower roller assembly, then place the short rollers on these shafts. Align the upper roller assembly to these shafts, and attach it to the guide arm brackets with the supplied 5/16" dia by 1/2" bolts.

Figure 6 shows the completed upper roller.

Figure 7 shows the completed lower roller assembly.

Page 2 www.reelcraft.com