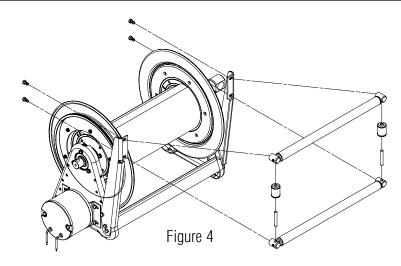

#### Step 2:

Align one of the roller assemblies to the

bottom slots on the guide arm. Be sure the holes in the sides of the post face up. Attach the bottom roller assembly to the guide arm brackets with the supplied 5/16" dia by 1/2" bolts, as shown in Figure 4 (upper) and Figure 5 (lower). Insert the 2½" long shafts into the holes of the posts of the lower roller assembly, then place the short rollers on these shafts. Align the upper roller assembly to these shafts, and attach it to the guide arm brackets with the supplied 5/16" dia by 1/2" bolts.