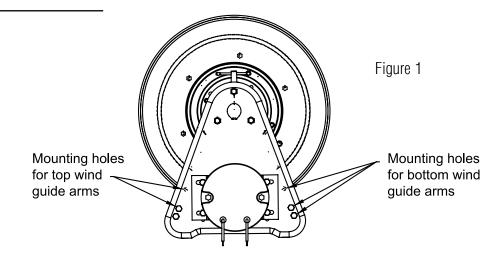

Attach the Guide arm brackets to the reel with the supplied 5/16" dia by 3/4" bolts and 5/16" nuts. See figure 1 for placement on the reel, and the location of the mounting holes

Form# 1117-702 Rev: 5/2013