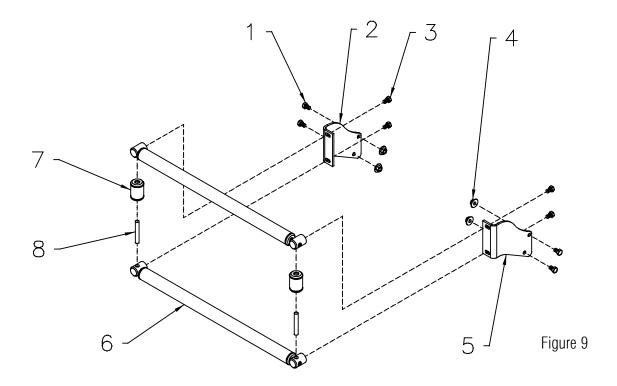

Attach the Guide arm brackets to the reel with the supplied 5/16" dia by 3/4" bolts and 5/16" nuts. See figure 1 for placement on the reel, and the location of the mounting holes

Form# 1117-702 Rev: 5/2013

#### Step 2:

Align one of the roller assemblies to the

bottom slots on the guide arm. Be sure the holes in the sides of the post face up. Attach the bottom roller assembly to the guide arm brackets with the supplied 5/16" dia by 1/2" bolts, as shown in Figure 4 (upper) and Figure 5 (lower). Insert the 2½" long shafts into the holes of the posts of the lower roller assembly, then place the short rollers on these shafts. Align the upper roller assembly to these shafts, and attach it to the guide arm brackets with the supplied 5/16" dia by 1/2" bolts.