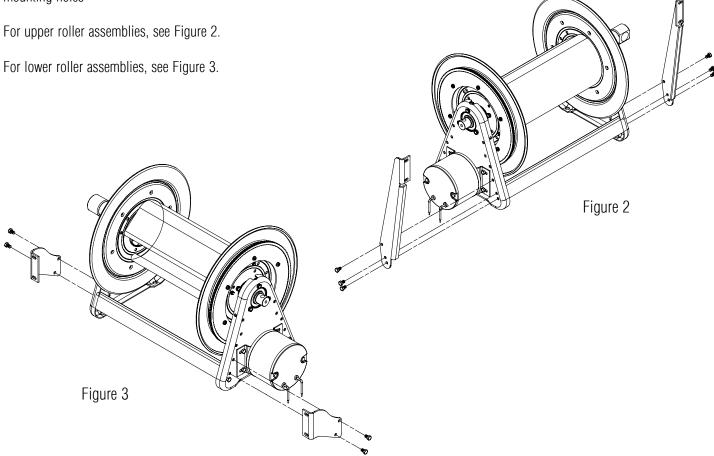

#### Step 1:

Unpack and inspect all components for damage. Note the way the hose pulls off of the reel. The upper rollers are to be used on the side of the reel that the hose pulls from the top of the spool. The lower rollers are to be used on the side of the reel that the hose pulls from beneath the spool.