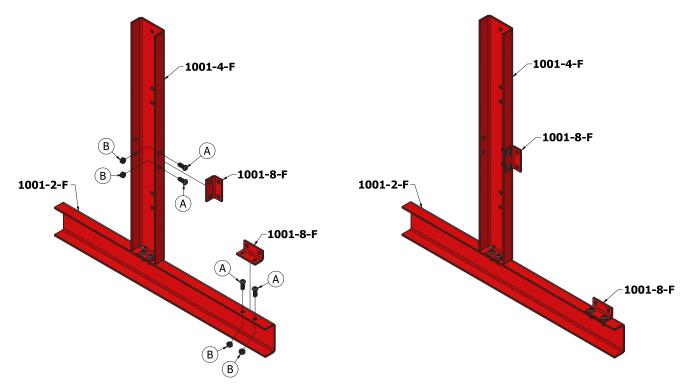

#### Step 2:

Attach 1001-8-F to 1001-4-F and 1001-2-F.

#### Step 4:

**Step 5:** Attach 1001-8-F to 1001-4-F and 1001-2-F.