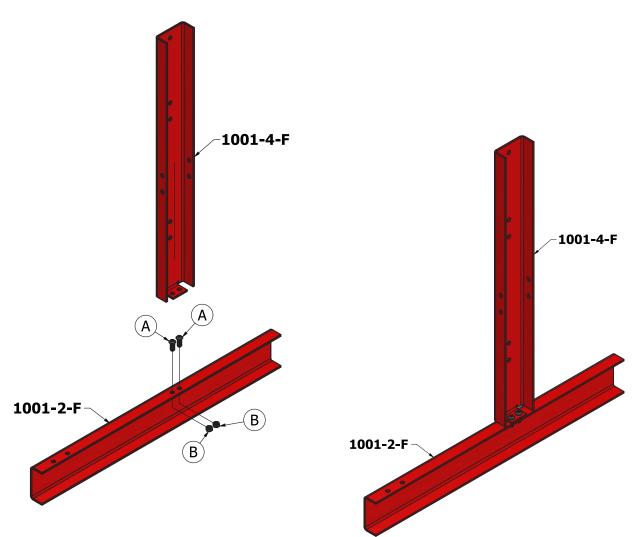

#### Step 1:

Attach 1001-4-F to 1001-2-F with A and B.

Reelcraft Industries, Inc. • 2842 E Business Hwy 30, Columbia City, IN 46725 Ph: 800-444-3134 / 260-248-8188 • Fax: 800-444-4587 / 260-248-2605 Customer Service: 855-634-9109 • feedback@reelcraft.com • www.reelcraft.com Form# 1173-705 Rev: 8/2024