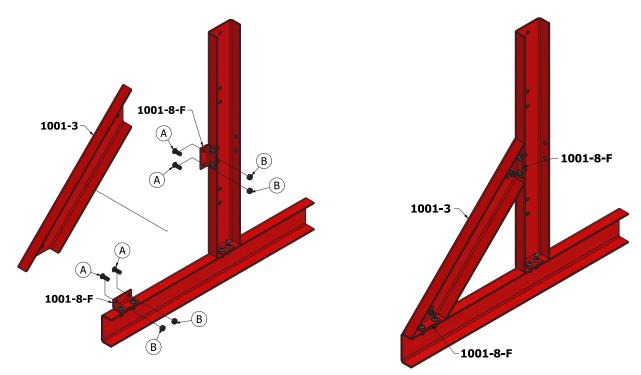

# **Assembly Instructions**

### **Display Stand**

Model Number:

S602037-2

#### **Required Tools:**

- 7/32" Hex Drive or Allen Wrench
- 9/16" Socket or Box Wrench
- 1/2" Socket or Box Wrench

#### Step 1:

Attach 1001-4-F to 1001-2-F with A and B.





Reelcraft Industries, Inc. • 2842 E Business Hwy 30, Columbia City, IN 46725 Ph: 800-444-3134 / 260-248-8188 • Fax: 800-444-4587 / 260-248-2605 Customer Service: 855-634-9109 • feedback@reelcraft.com • www.reelcraft.com Form# 1173-705 Rev: 8/2024



#### Step 2:

Attach 1001-8-F to 1001-4-F and 1001-2-F.



## **Step 3:** Attach 1001-3 to 1001-8-F. Set aside.



#### Step 4:





**Step 5:** Attach 1001-8-F to 1001-4-F and 1001-2-F.



#### Step 6:

Attach 1001-3 to 1001-8-F.



**Step 7:** Attach 1001-7-F to 1001-4-F.



#### Step 8:

Attach 1001-7-F to 1001-4-F.



### Step 9:

Attach 1001-7-F to 1001-4-F.



#### Step 10:

Attach 1001-5-F to 1001-4-F and 1001-7-F.



# **Step 11:** Attach 1001-5-F to 1001-4-F and 1001-7-F.



#### Step 12:

Attach 1001-7-F to 1001-5-F.



#### **Step 13:** Attach 1001-6-F to 1001-5-F.



www.reelcraft.com

#### Step 14:





1001-6-F





#### Step 16:

Attach 261948-2 to 1001-6-F.