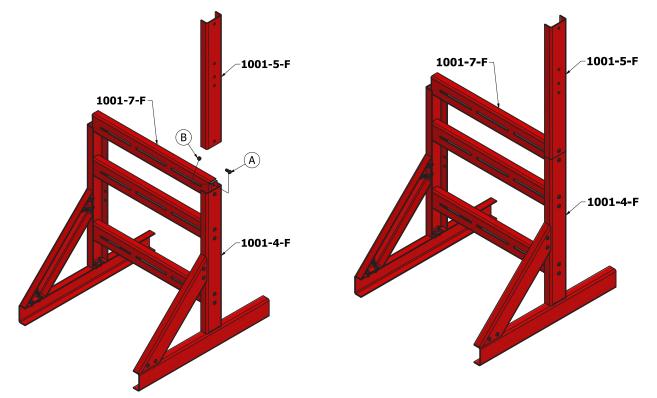

#### Step 10:

Attach 1001-5-F to 1001-4-F and 1001-7-F.

# **Step 11:** Attach 1001-5-F to 1001-4-F and 1001-7-F.