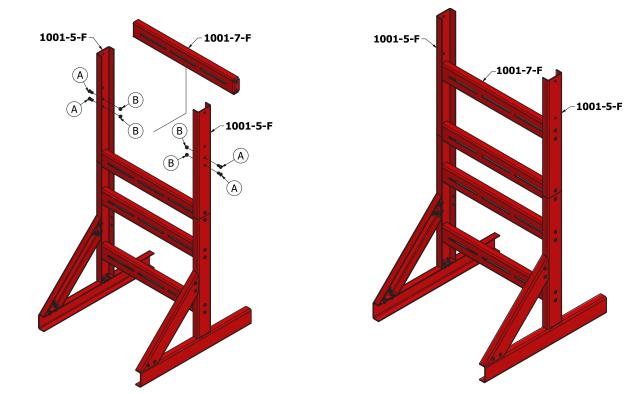

#### Step 10:

Attach 1001-5-F to 1001-4-F and 1001-7-F.

# **Step 11:** Attach 1001-5-F to 1001-4-F and 1001-7-F.