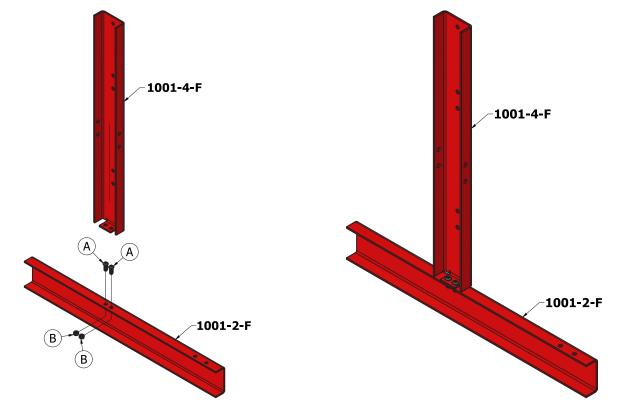

#### Step 1:

Attach 1001-4-F to 1001-2-F with A and B.

Reelcraft Industries, Inc. • 2842 E Business Hwy 30, Columbia City, IN 46725 Ph: 800-444-3134 / 260-248-8188 • Fax: 800-444-4587 / 260-248-2605 Customer Service: 855-634-9109 • feedback@reelcraft.com • www.reelcraft.com Form# 1173-705 Rev: 8/2024