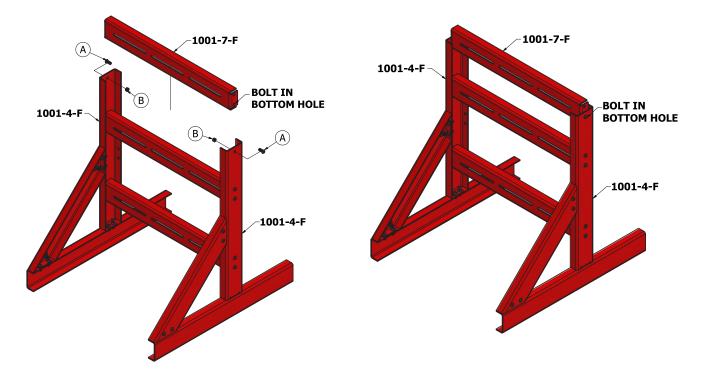

-2

#### **Required Tools:**

- 7/32" Hex Drive or Allen Wrench
- 9/16" Socket or Box Wrench
- 1/2" Socket or Box Wrench

#### Step 1:

Attach 1001-4-F to 1001-2-F with A and B.





Reelcraft Industries, Inc. • 2842 E Business Hwy 30, Columbia City, IN 46725 Ph: 800-444-3134 / 260-248-8188 • Fax: 800-444-4587 / 260-248-2605 Customer Service: 855-634-9109 • feedback@reelcraft.com • www.reelcraft.com Form# 1173-705 Rev: 8/2024



#### Step 2:

Attach 1001-8-F to 1001-4-F and 1001-2-F.



## **Step 3:** Attach 1001-3 to 1001-8-F. Set aside.



#### Step 4:





**Step 5:** Attach 1001-8-F to 1001-4-F and 1001-2-F.



#### Step 6:

Attach 1001-3 to 1001-8-F.



**Step 7:** Attach 1001-7-F to 1001-4-F.



#### Step 8:

Attach 1001-7-F to 1001-4-F.



### Step 9:

Attach 1001-7-F to 1001-4-F.



#### Step 10:

Attach 1001-5-F to 1001-4-F and 1001-7-F.



# **Step 11:** Attach 1001-5-F to 1001-4-F and 1001-7-F.



#### Step 12:

Attach 1001-7-F to 1001-5-F.



#### **Step 13:** Attach 1001-6-F to 1001-5-F.



www.reelcraft.com

#### Step 14:





1001-6-F





#### Step 16:

Attach 261948-2 to 1001-6-F.