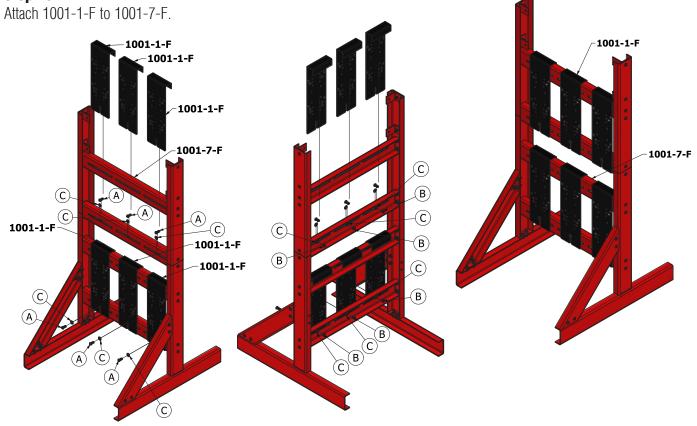

44-3134 / 260-248-8188 • Fax: 800-444-4587 / 260-248-2605 Customer Service: 855-634-9109 • feedback@reelcraft.com • www.reelcraft.com Form# 1173-705 Rev: 8/2024



#### Step 2:

Attach 1001-8-F to 1001-4-F and 1001-2-F.



## **Step 3:** Attach 1001-3 to 1001-8-F. Set aside.



#### Step 4:





**Step 5:** Attach 1001-8-F to 1001-4-F and 1001-2-F.



#### Step 6:

Attach 1001-3 to 1001-8-F.



**Step 7:** Attach 1001-7-F to 1001-4-F.



#### Step 8:

Attach 1001-7-F to 1001-4-F.



### Step 9:

Attach 1001-7-F to 1001-4-F.



#### Step 10:

Attach 1001-5-F to 1001-4-F and 1001-7-F.



# **Step 11:** Attach 1001-5-F to 1001-4-F and 1001-7-F.



#### Step 12:

Attach 1001-7-F to 1001-5-F.



#### **Step 13:** Attach 1001-6-F to 1001-5-F.



www.reelcraft.com

#### Step 14:





1001-6-F





#### Step 16:

Attach 261948-2 to 1001-6-F.