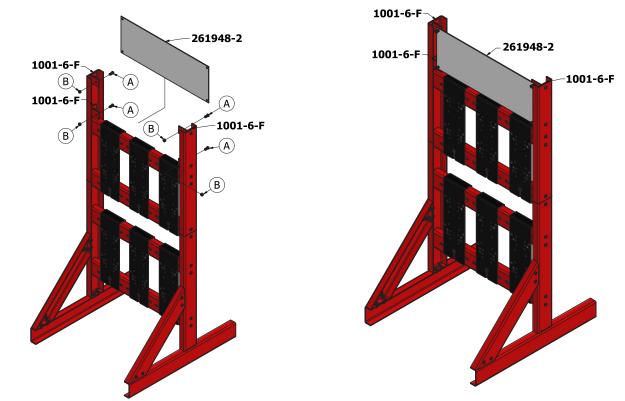

#### **Step 13:** Attach 1001-6-F to 1001-5-F.

www.reelcraft.com

#### Step 14:

1001-6-F

#### Step 16:

Attach 261948-2 to 1001-6-F.