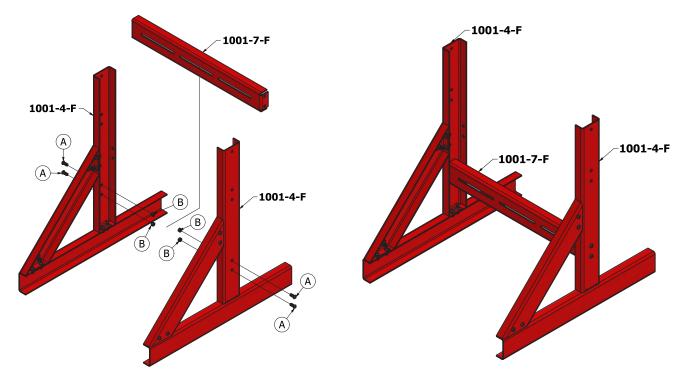

#### Step 6:

Attach 1001-3 to 1001-8-F.

**Step 7:** Attach 1001-7-F to 1001-4-F.

#### Step 8:

Attach 1001-7-F to 1001-4-F.

### Step 9:

Attach 1001-7-F to 1001-4-F.