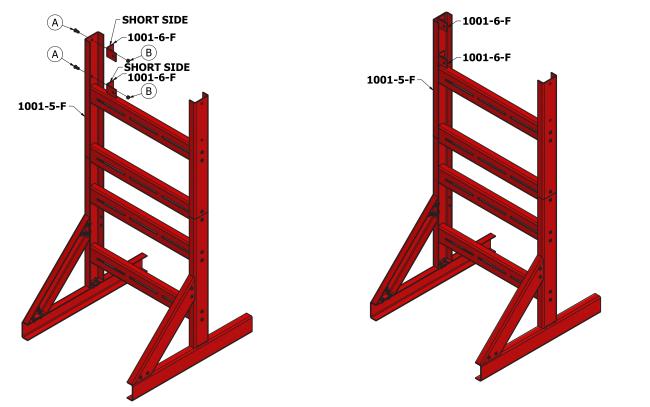

#### **Step 13:** Attach 1001-6-F to 1001-5-F.

www.reelcraft.com

#### Step 14:

1001-6-F