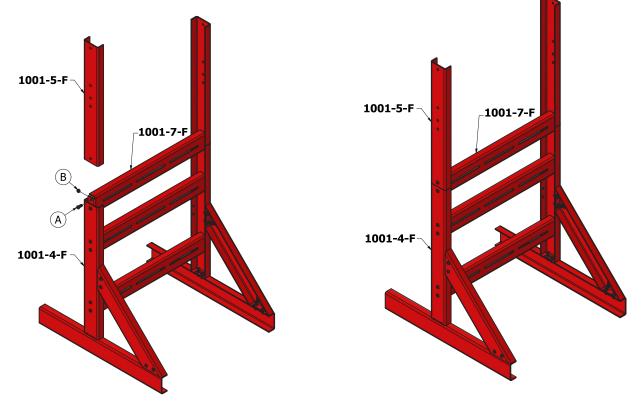

#### Step 1:

Attach 1001-4-F to 1001-2-F with A and B.





Reelcraft Industries, Inc. • 2842 E Business Hwy 30, Columbia City, IN 46725 Ph: 800-444-3134 / 260-248-8188 • Fax: 800-444-4587 / 260-248-2605 Customer Service: 855-634-9109 • feedback@reelcraft.com • www.reelcraft.com Form# 1173-705 Rev: 8/2024



#### Step 2:

Attach 1001-8-F to 1001-4-F and 1001-2-F.



## **Step 3:** Attach 1001-3 to 1001-8-F. Set aside.



#### Step 4:





**Step 5:** Attach 1001-8-F to 1001-4-F and 1001-2-F.



#### Step 6:

Attach 1001-3 to 1001-8-F.



**Step 7:** Attach 1001-7-F to 1001-4-F.



#### Step 8:

Attach 1001-7-F to 1001-4-F.



### Step 9:

Attach 1001-7-F to 1001-4-F.



#### Step 10:

Attach 1001-5-F to 1001-4-F and 1001-7-F.



# **Step 11:** Attach 1001-5-F to 1001-4-F and 1001-7-F.



#### Step 12:

Attach 1001-7-F to 1001-5-F.



#### **Step 13:** Attach 1001-6-F to 1001-5-F.



www.reelcraft.com

#### Step 14:





1001-6-F





#### Step 16:

Attach 261948-2 to 1001-6-F.