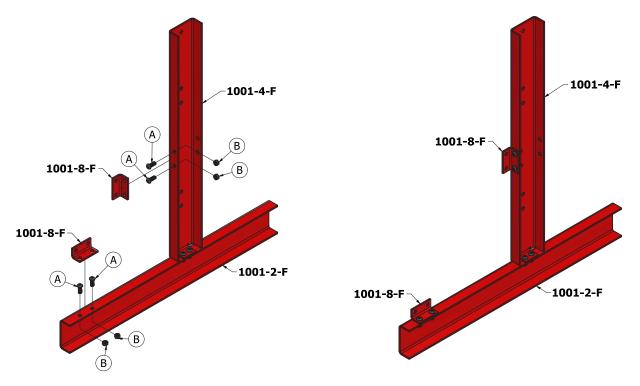

# **Assembly Instructions**

### **Display Stand**

Model Number:

S602037-2

#### **Required Tools:**

- 7/32" Hex Drive or Allen Wrench
- 9/16" Socket or Box Wrench
- 1/2" Socket or Box Wrench

#### Step 1:

Attach 1001-4-F to 1001-2-F with A and B.





Reelcraft Industries, Inc. • 2842 E Business Hwy 30, Columbia City, IN 46725 Ph: 800-444-3134 / 260-248-8188 • Fax: 800-444-4587 / 260-248-2605 Customer Service: 855-634-9109 • feedback@reelcraft.com • www.reelcraft.com Form# 1173-705 Rev: 8/2024



#### Step 2:

Attach 1001-8-F to 1001-4-F and 1001-2-F.



## **Step 3:** Attach 1001-3 to 1001-8-F. Set aside.



#### Step 4:





**Step 5:** Attach 1001-8-F to 1001-4-F and 1001-2-F.



#### Step 6:

Attach 1001-3 to 1001-8-F.



**Step 7:** Attach 1001-7-F to 1001-4-F.



#### Step 8:

Attach 1001-7-F to 1001-4-F.



### Step 9:

Attach 1001-7-F to 1001-4-F.



#### Step 10:

Attach 1001-5-F to 1001-4-F and 1001-7-F.



# **Step 11:** Attach 1001-5-F to 1001-4-F and 1001-7-F.



#### Step 12:

Attach 1001-7-F to 1001-5-F.



#### **Step 13:** Attach 1001-6-F to 1001-5-F.



www.reelcraft.com

#### Step 14:





1001-6-F





#### Step 16:

Attach 261948-2 to 1001-6-F.