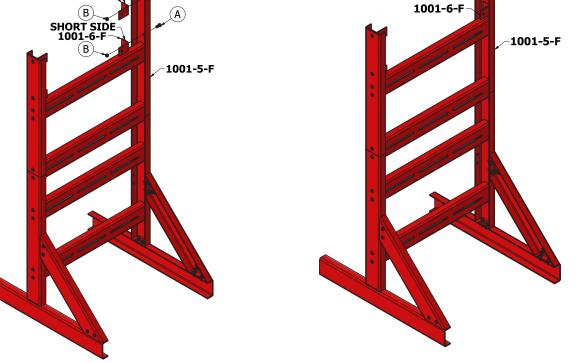

#### **Step 13:** Attach 1001-6-F to 1001-5-F.

www.reelcraft.com

#### Step 14:

1001-6-F