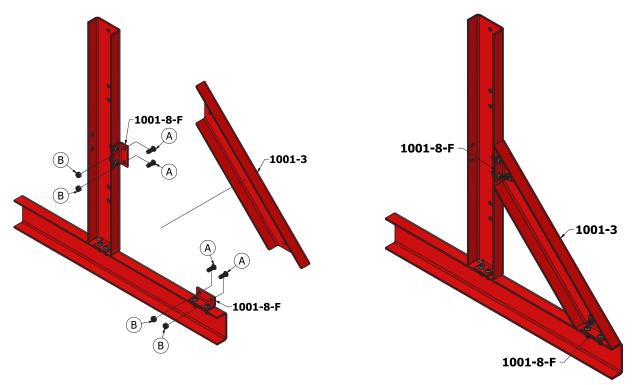

## **Step 3:** Attach 1001-3 to 1001-8-F. Set aside.

#### Step 6:

Attach 1001-3 to 1001-8-F.

**Step 7:** Attach 1001-7-F to 1001-4-F.