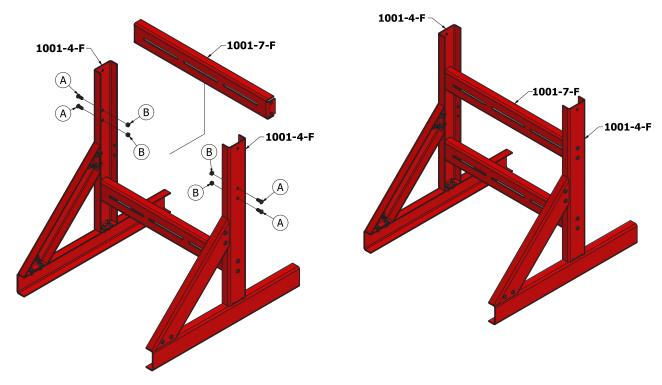

#### Step 6:

Attach 1001-3 to 1001-8-F.

**Step 7:** Attach 1001-7-F to 1001-4-F.

#### Step 8:

Attach 1001-7-F to 1001-4-F.