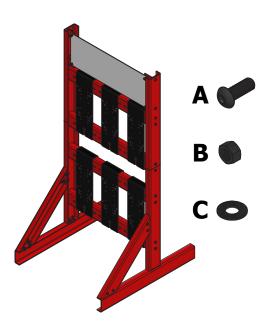

### **Display Stand**

Model Number:

S602037-2

#### **Required Tools:**

- 7/32" Hex Drive or Allen Wrench
- 9/16" Socket or Box Wrench
- 1/2" Socket or Box Wrench