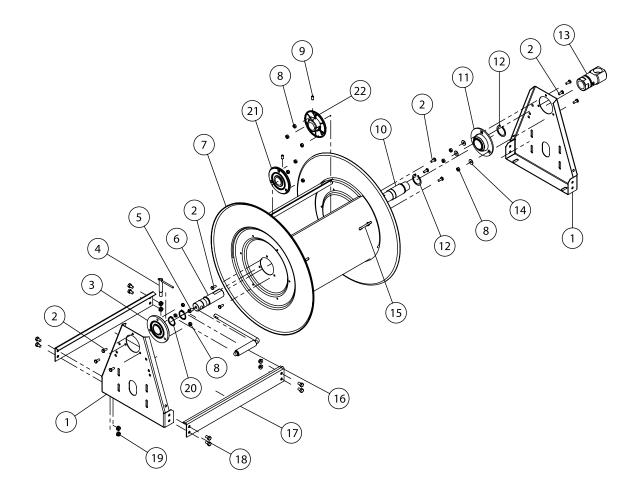

Form# 1182-106 Rev: 5/2018

| Item<br># | Description            | Qty. | HS37000 L | HS37000 L-S |
|-----------|------------------------|------|-----------|-------------|
| 1         | SIDE FRAME             | 2    | 262089    | 262089      |
| 2         | HEX CAP SCREW          | 12   | S347-42   | S347-42     |
| 3         | HUB BEARING            | 1    | 262126    | 262126      |
| 4         | LOCK HANDLE ASS'Y      | 1    | 600146    | 600146      |
| 5         | SET SCREW              | 1    | S57-600   | S57-600     |
| 6         | DRIVE SHAFT            | 1    | 262092    | 262092      |
| 7         | SPOOL ASS'Y            | 1    | 602128    | 602128      |
| 8         | NUT                    | 12   | S73-4     | S73-4       |
| 9         | SET SCREW              | 2    | S47-53    | S47-53      |
| 10        | INLET SHAFT            | 1    | 262090    | 262090      |
| 11        | SELF ALIGN BEARING     | 1    | 602129    | 602129      |
| 12        | SNAP RING              | 2    | S147-36   | S147-36     |
| 13        | SWIVEL ASS'Y           | 1    | 602139    | 602139      |
| 14        | WASHER                 | 3    | S108-4    | S108-4      |
| 15        | U-BOLT                 | 1    | 261483    | 261483      |
| 16        | CRANK AND HANDLE ASS'Y | 1    | S600148   | S600148     |
| 17        | CROSS BRACE            | 2    | 262094    | 262094      |
| 18        | HEX CAP SCREW          | 8    | S347-51   | S347-51     |
| 19        | NUT                    | 8    | S73-5     | S73-5       |
| 20        | SNAP RING              | 2    | S147-26   | S147-26     |
| 21        | HUB AND BUSHING ASS'Y  | 1    | S600640   | 600666      |
| 22        | HUB BEARING            | 1    | S600640   | 260415      |