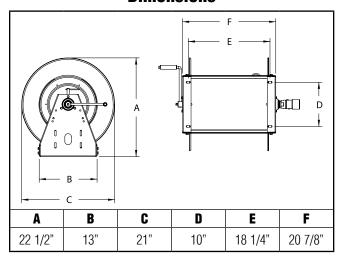

# **Operating Instructions**

# **Series 30000 Hand Crank Hose Reels**

Stainless Steel Low Pressure Model Numbers:

HS37000 L

HS37000 L-S

### **Dimensions**





# **IMPORTANT**

Read this manual carefully before installing, operating or servicing this equipment.

#### **SAFETY**

Personal injury and/or equipment damage may result if proper safety precautions are not observed.

- Ensure that reel is properly installed before connecting input and output hoses.
- Bleed fluid/gas pressure from system before servicing reel.
- Before connecting reel to supply line, ensure that pressure does not exceed maximum working pressure rating of reel.
- Remember, even low pressure is very dangerous and can cause personal injury or death.
- Be aware of machinery and personnel in work area.
- If a leak occurs in the hose or reel, remove system pressure immediately.

- Pull hose from reel by grasping the hose itself, not the control valve.
- Ensure that reel, ho