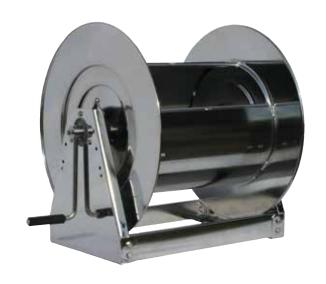

# **Series 30000 Hand Crank Hose Reels**

Stainless Steel Low Pressure Model Numbers:

HS37000 L

HS37000 L-S