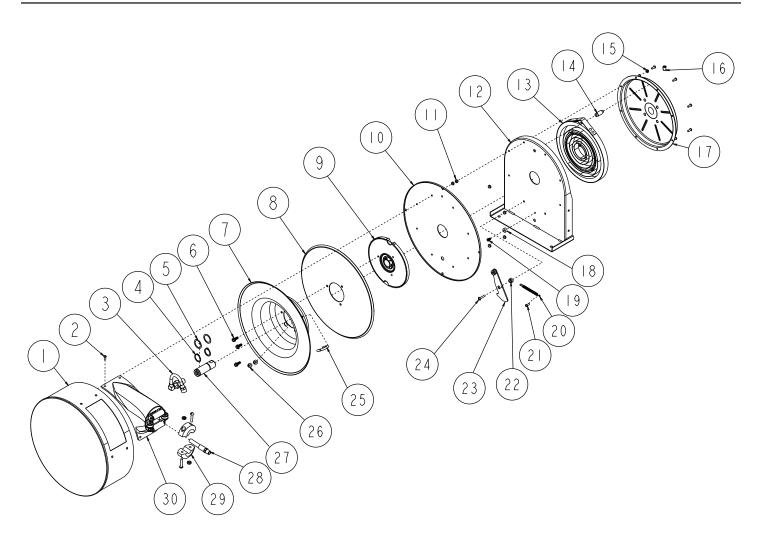

Form# 490-884 Rev: 2/2024

| Item # | Part #   | # Req. | Description             | Item # | Part #    | # Req. | Description              |
|--------|----------|--------|-------------------------|--------|-----------|--------|--------------------------|
| 1      | 500102   | 1      | Case & Cover Assembly   | 16     | 300006    | 1      | 3/8-16 x 1/2" Set Screw  |
| 2      | 300001   | 4      | 10-32 x 3/8" Screw      | 17     | S500103   | 1      | Spring Case Assembly     |
| 3      | S600886  | 1      | Swivel assembly         | 18     | S400021   | 1      | Latch Bumper             |
| 4      | 300031   | 1      | 1" Snap Ring            | 19     | S32-136   | 1      | 10-24 x 3/8" Screw       |
| 5      | 300034   | 4      | Spacing Washer          | 20     | S400018   | 1      | Latch Spring             |
| 6      | S295-102 | 3      | 1/4-10 x 5/8" Hex Screw | 21     | 300002    | 7      | 10-32 x 1/2" Screw       |
| 7      | 260022   | 1      | Sheave Flange           | 22     | S400012   | 1      | Latch Bushing            |
| 8      | 500006   | 1      | Sheave Disk             | 23     | S400109   | 1      | Latch Plate Assembly     |
| 9      | S263382  | 1      | Ratchet Arbor           | 24     | 300035    | 1      | 10-32 x 1" Machine Screw |
| 10     | 500004   | 1      | Reel Cover              | 25     | S3-117440 | 1      | U-Bolt                   |
| 11     | 300070   | 4      | 1/4-20 Nyloc Nut        | 26     | 261650-1  | 2      | 1/4-20 Nyloc Nut         |
| 12     | 500101   | 1      | Base Assembly           | 27     | S400015   | 1      | Main Shaft               |
| 14     | S261360  | 1      | Spring Case Stud        | 30     | HR2012    | 1      | Hose Guide Assembly      |
| 15     | S82-15   | 8      | 10-32 x 3/8" Nyloc Nut  |        |           |        |                          |

| Item # | Description           | # Req. | 5450 ELP   |
|--------|-----------------------|--------|------------|
| 13     | Drive Spring Assembly | 1      | S503755    |
| 28     | Hose Assembly         | 1      | S601001-50 |
| 29     | Bumper Stop Assembly  | 1      | 1-HR1004-A |

| Item # | Description           | # Req. | 5635 ELP   |
|--------|-----------------------|--------|------------|
| 13     | Drive Spring Assembly | 1      | S504240    |
| 28     | Hose Assembly         | 1      | S601013-35 |
| 29     | Bumper Stop Assembly  | 1      | 1-HR1004   |