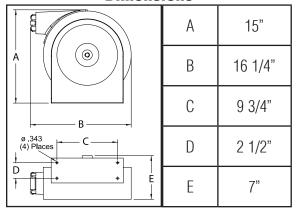

## **Operating Instructions**

## **Series 5000 Spring Driven Hose Reels**

Low Pressure Model Numbers:

5635 ELP 5450 ELP

## **Dimensions**





## SAFETY

- 1. Do not use reel at higher pressures or temperatures than listed on the back of this bulletin.
- 2. Remove all spring tension before beginning dissassembly process.

**INSTALLATION:** 

A flexible hose connection must be used between the hose reel inlet and the source of supply to prevent possible misalignment and binding.

**MOUNTING:** 

The hose reel is equipped with a universal mounting bracket so that it can be mounted on the floor, wall or ceiling; whichever place is convenient. The hose guide arm can be moved to the position desired by removing the 1/4-20 hex nuts (4) fastening the hose guide enclosure to the reel back cover. Shift the hose guide enclosure to the desired position and replace the 1/4-20 hex nuts. **NOTE:** For proper installation in wall mount appl