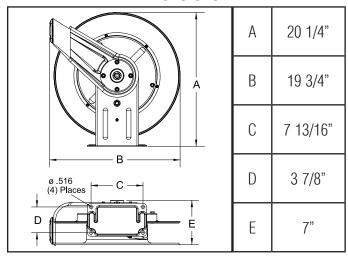

# **Operating Instructions**

### **Series 7000 Spring Driven Hose Reels**

Clean Air Hose Reel Model Number:

7800 OLB21

#### **Dimensions**





#### **SAFETY**

- 1. Do not use reel at higher pressures or temperatures than listed on the back of this bulletin.
- 2. Remove all spring tension before beginning dissassembly process.

**INSTALLATION:** 

A flexible hose connection must be used between the hose reel inlet and the source of supply to prevent possible misalignment and binding.

**MOUNTING:** 

The hose reel is equipped with a universal mounting bracket so that it can be mounted on the floor, wall or ceiling; whichever place is convenient. The hose guide arm can be moved to the position desired by removing the nuts fastening the guide bracket to the reel base. Shift the guide arm bracket so the hose comes off the reel at the desired position and replace the nuts. A 180° wall mount bracket (600626) or 340° pivot base (60