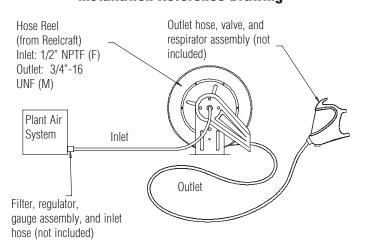

#### **Installation Reference Drawing**

- 1. Clean air hose reels do not include filter, regulator, gauge, hose, valve or respirator.
- 2. Reel swivel union is 3/4-16 UNF male to fit MSA #455022 hose or equivalent. (1-800-MSA-2222)

## WARNING: Only use hose supplied with mask. Substitution may result in injury or death.

When changing guide arm positions, the U-bolt must be placed in the proper location as instructed above. The reel can "latch out" during use if this instruction is not adhered to.