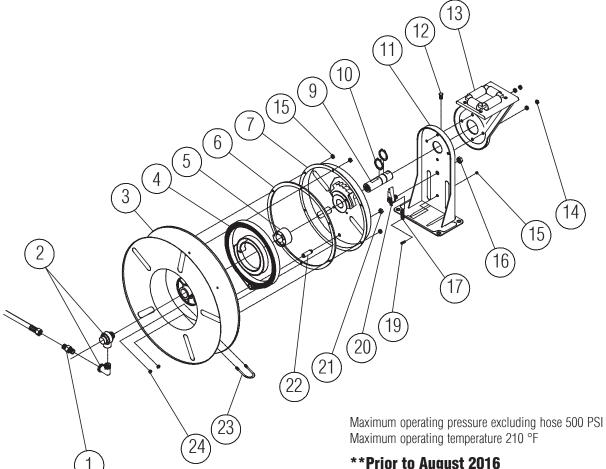

Form# 951-698 Rev: 6/2019

| tem # | Part # | # Rea. | Description | Item # | Part # | # Rea. | Description                                   | Item # | Part # | # Rea. | Desc |  |
|-------|--------|--------|-------------|--------|--------|--------|-----------------------------------------------|--------|--------|--------|------|--|
|       |        |        |             |        |        |        | See online tech bulletin for more information |        |        |        |      |  |

| Item # | Part #     | # Req. | Description           | Item # | Part #    | # Req. | Description            | Item # | Part #   | # Req. | Description            |
|--------|------------|--------|-----------------------|--------|-----------|--------|------------------------|--------|----------|--------|------------------------|
| 1      | 261337     | 1      | Adapter Union         | 9      | 261370    | 1      | Main shaft**           | 16     | S280-8   | 1      | 1/2-20 Hex Nut         |
| 2      | 600375-4B  | 1      | Swivel Assembly**     | 9      | S602683-B | 1      | Main shaft             | 17     | S260067  | 1      | Latch Spring           |
| 2      | 602691-4B  | 1      | Swivel Assembly       | 10     | 300007    | 2      | 1¼" Snap Ring          | 19     | S393-2   | 1      | 10-32 Shoulder Screw   |
| 3      | S260011-40 | 1      | Sheave Assembly       | 11     | 600016-40 | 1      | Base Assembly          | 20     | S600018  | 1      | Latch Pawl Assembly    |
| 4      | S260037    | 1      | Drive Spring Assembly | 12     | S35-84    | 1      | 1/2-13 Set Screw       | 21     | S76-106  | 1      | 3/8-24 Jam Nut         |
| 5      | S600621    | 1      | Spring Arbor Assembly | 13     | 600017-40 | 1      | Guide Arm w/rollers    | 22     | S260031  | 1      | Spring Case Stud       |
| 6      | S260069    | 1      | Gasket                | 14     | 300107    | 4      | 5/16-18 Lock Nut       | 23     | 3-117440 | 1      | U-bolt                 |
| 7      | S260074-40 | 1      | Spring Case Assembly  | 15     | S82-15    | 7      | 10-32 x 3/8" Nyloc Nut | 24     | 261650-1 | 2      | 1/4-20 x 3/8" Lock Nut |