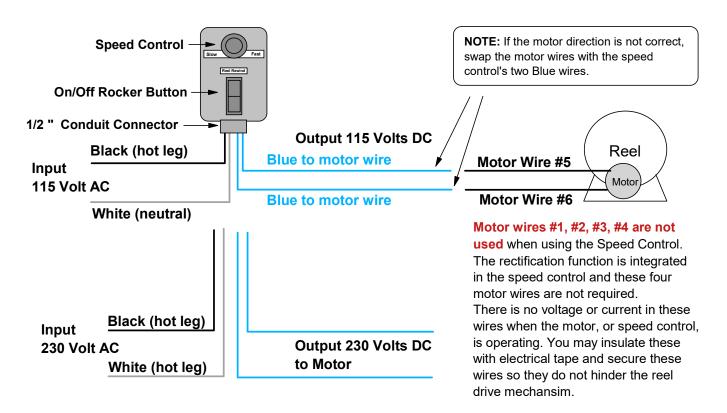

## **Application:**

The **S600872** is a Motor Speed Control and is specifically designed for the 115 Volt or the 230 Volt Universal Motors (Rectified DC Motors) with a Motor Tag Current Rating of no larger than 10 Amps. The S600872 contains an internal rectifier, therefore the internal motor rectifier wires are not used. See wiring instructions.

## **Wiring Instructions**

**Circuit Protection -** The installer must provide the 12 AWG, 2 conductor feed line and it must be on it's own circuit, protected by a 15 Amp circuit breaker in the electrical service panel. Do not use a ground fault breaker for the motor controller circuit protection.