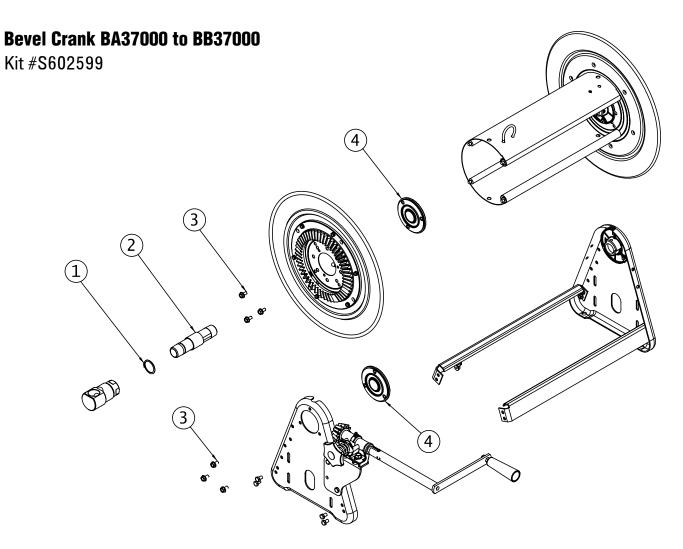

# BA/CA/EA37000 to BB/CB/EB37000 Conversion Kit & Requirements

Changes made to the design of BA/CA/EA37000 reels include: deletion of self-aligning bearing in favor of fixed oil lite bearing as well as changes to shaft, bearing and hub. For full backwards compatibility, user requires kit detailed in this tech bulletin.

#### Parts included in kit

| No. | Qty. | Part No. | Description            |
|-----|------|----------|------------------------|
| 1   | 1    | 300007   | Snap Ring              |
| 2   | 1    | 262658   | Main Shaft             |
| 3   | 6    | S317-31  | Self Tapping Screw     |
| 4   | 2    | 602588   | Hub & Bearing Assembly |