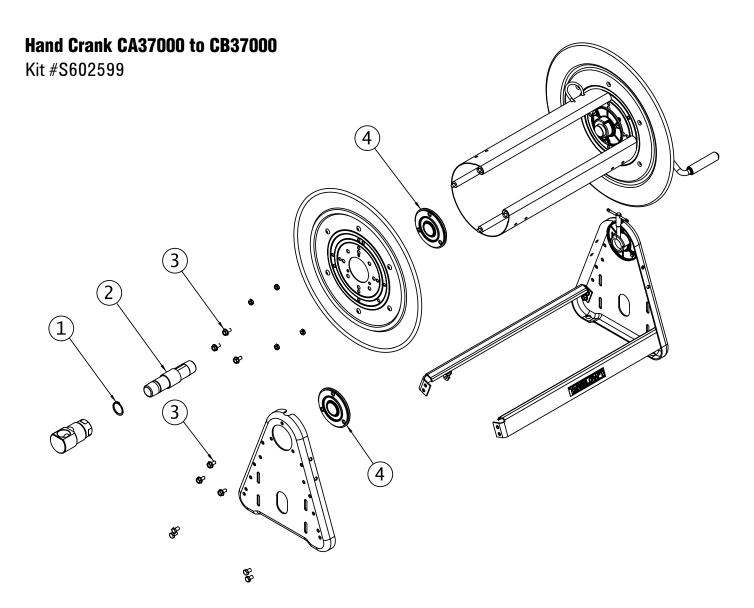

Form # TB0037 Rev: 9/2013

Changes made to the design of BA/CA/EA37000 reels include: deletion of self-aligning bearing in favor of fixed oil lite bearing as well as changes to shaft, bearing and hub. For full backwards compatibility, user requires kit detailed in this tech bulletin.

## Parts included in kit

| No. | Qty. | Part No. | Description            |
|-----|------|----------|------------------------|
| 1   | 1    | 300007   | Snap Ring              |
| 2   | 1    | 262658   | Main Shaft             |
| 3   | 6    | S317-31  | Self Tapping Screw     |
| 4   | 2    | 602588   | Hub & Bearing Assembly |