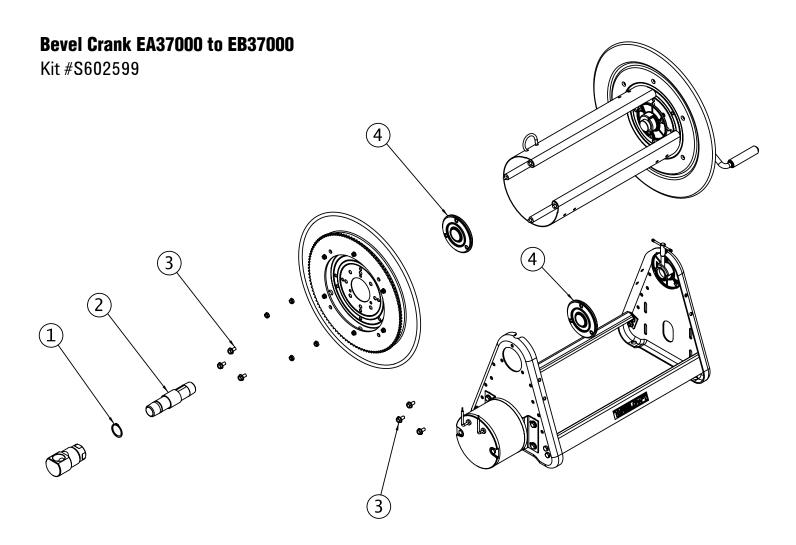

Page 2 www.reelcraft.com

Changes made to the design of BA/CA/EA37000 reels include: deletion of self-aligning bearing in favor of fixed oil lite bearing as well as changes to shaft, bearing and hub. For full backwards compatibility, user requires kit detailed in this tech bulletin.

### Parts included in kit

| No. | Qty. | Part No. | Description            |
|-----|------|----------|------------------------|
| 1   | 1    | 300007   | Snap Ring              |
| 2   | 1    | 262658   | Main Shaft             |
| 3   | 6    | S317-31  | Self Tapping Screw     |
| 4   | 2    | 602588   | Hub & Bearing Assembly |