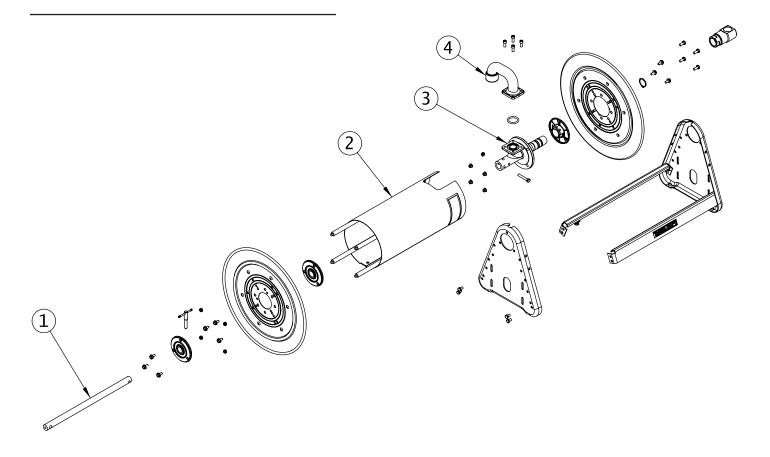

## Series BH/CH/EH37000

- 1. Solid shaft connects to spindle to form a rigid connection from side to side.
- 2. Slotted spool provides a smooth hose transition.
- 3. Heavy duty spindle 300 PSI for low pressure applications, 3000 PSI for medium pressure applications.
- 4. The gooseneck will accommodate 1" I.D. hose.

The design eliminates possible bearing misalignment due to heavy vibration in mobile applications by replacing the self-aligning bearing in favor of a static oil lite bearing. The 1" solid main shaft machined from solid stock and fully wrapped spool add significant rigidity to the design.