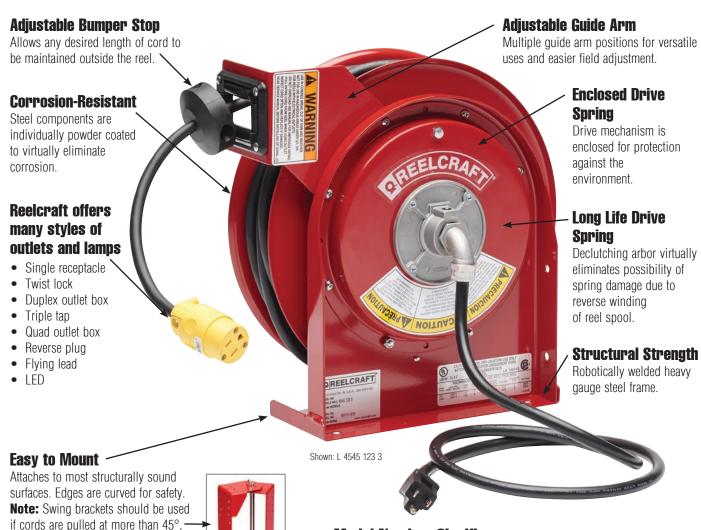

## Reelcraft: Safer by Design



## **Adjustable Cord Bumpers**

see page 39.

| Model      | Outside<br>Diameter of Cord | Cord Specifications |      |         |
|------------|-----------------------------|---------------------|------|---------|
|            | in (mm)                     | AWG                 | mm²  | # Cond. |
| 600193     | .320(8)530(14)              | 16                  | 1.33 | 3       |
| 1-HR1004-A | .438(11)625(16)             | 12                  | 3.32 | 3       |
| 1-HR1004   | .625(16)749(19)             | 12                  | 3.32 | 3       |
| 3-HR1004-3 | 1.06(27) - 1.38(35)         | 6                   | 8.00 | 3       |

600993

## **Model Number Significance**

This chart is for reference purposes only. Reels cannot be ordered by selecting from this chart. Please refer to selectio